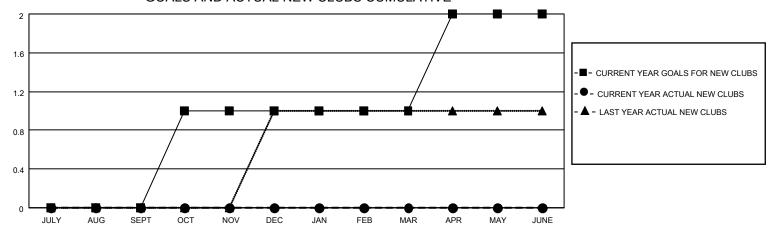

### GOALS AND ACTUAL NEW CLUBS CUMULATIVE

## District 12 L

| Clubs RESULTS FOR 2022-2023 |   |   |   | Members RESULTS FOR 2022-2023 |   |   |    |
|-----------------------------|---|---|---|-------------------------------|---|---|----|
|                             |   |   |   |                               |   |   |    |
| JULY/AUG/SEPT               | 0 | 0 | 0 | JULY/AUG/SEPT                 | 0 | 3 | 10 |
| OCT/NOV/DEC                 | 1 | 0 | 0 | OCT/NOV/DEC                   | 3 | 0 | 0  |
| JAN/FEB/MAR                 | 0 | 0 | 0 | JAN/FEB/MAR                   | 4 | 0 | 0  |
| APR/MAY/JUNE                | 1 | 0 | 0 | APR/MAY/JUNE                  | 5 | 0 | 0  |