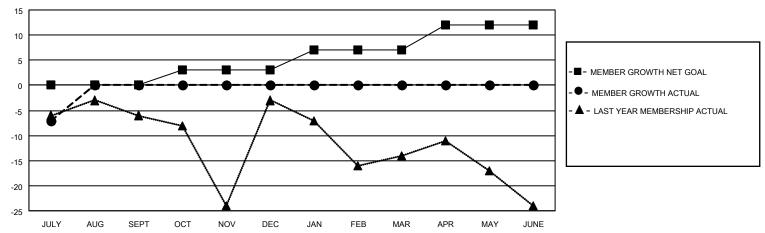

#### GOALS AND ACTUAL MEMBERS CUMULATIVE

| DROPPED CLUBS: 0 |    | 2 CLUBS OF 36 ADDED 1 OR<br>MORE NEW MEMBERS | GENDER DISTRIBUTION                |              |  |
|------------------|----|----------------------------------------------|------------------------------------|--------------|--|
|                  |    | MORE NEW MEMBERS                             | MALE                               | 443 (66.32%) |  |
|                  |    |                                              | FEMALE 225 (33.68%)                |              |  |
| DROPPED MEMBERS  |    |                                              | NON BINARY                         | 0 (0.00%)    |  |
|                  |    |                                              | PREFER NOT TO ANSWER               | 0 (0.00%)    |  |
| DECEASED         | 0  |                                              |                                    |              |  |
| CLUB CANCELLED   | 0  | CLICK HERE FOR CUMULATIVE                    | TOTAL FAMILY UNIT MEMBERS 83       |              |  |
| OTHER            | 10 | MEMBERSHIP DATA                              |                                    |              |  |
| TOTAL            | 10 |                                              | FAMILY MEMBERS PAYING HALF DUES 42 |              |  |
|                  |    |                                              |                                    |              |  |

## District 12 L

| Clubs RESULTS FOR 2022-2023 |   |   |   | Members RESULTS FOR 2022-2023 |   |   |    |
|-----------------------------|---|---|---|-------------------------------|---|---|----|
|                             |   |   |   |                               |   |   |    |
| JULY/AUG/SEPT               | 0 | 0 | 0 | JULY/AUG/SEPT                 | 0 | 3 | 10 |
| OCT/NOV/DEC                 | 1 | 0 | 0 | OCT/NOV/DEC                   | 3 | 0 | 0  |
| JAN/FEB/MAR                 | 0 | 0 | 0 | JAN/FEB/MAR                   | 4 | 0 | 0  |
| APR/MAY/JUNE                | 1 | 0 | 0 | APR/MAY/JUNE                  | 5 | 0 | 0  |